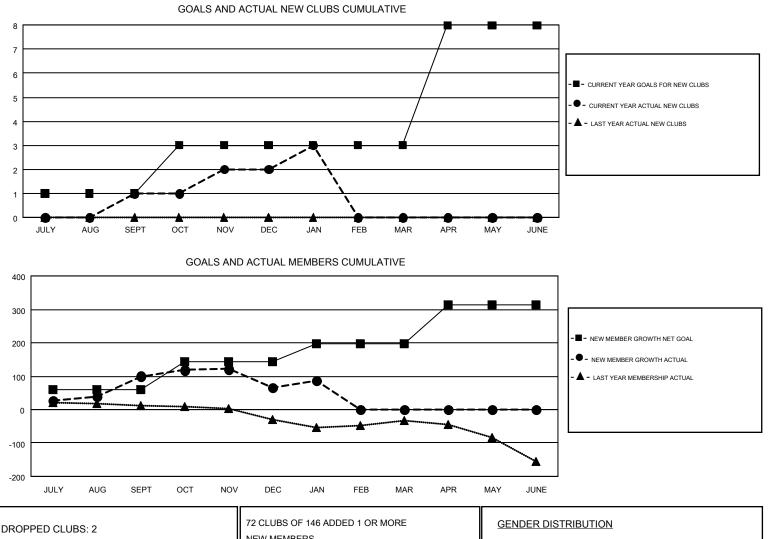

## GMT: MIKE NEWLANDS

GMT CA 6-Afr

Results as of: 1/31/2017

| Clubs                 |               |           |               | Members               |                                                                |                                                              |                                                    |  |  |
|-----------------------|---------------|-----------|---------------|-----------------------|----------------------------------------------------------------|--------------------------------------------------------------|----------------------------------------------------|--|--|
| RESULTS FOR 2016-2017 |               |           |               | RESULTS FOR 2016-2017 |                                                                |                                                              |                                                    |  |  |
| QUARTER               | NEW CLUB GOAL | NEW CLUBS | DROPPED CLUBS | QUARTER               | NEW MEMBER GROWTH<br>NET GOAL (not reinstated<br>or transfers) | NEW MEMBER<br>GROWTH ACTUAL (not<br>reinstated or transfers) | DROPPED<br>MEMBERS ACTUAL<br>(including transfers) |  |  |
| JULY/AUG/SEPT         | 1             | 1         | 1             | JULY/AUG/SEPT         | 59                                                             | 150                                                          | 50                                                 |  |  |
| OCT/NOV/DEC           | 2             | 1         | 0             | OCT/NOV/DEC           | 84                                                             | 112                                                          | 145                                                |  |  |
| JAN/FEB/MAR           | 0             | 1         | 1             | JAN/FEB/MAR           | 53                                                             | 50                                                           | 30                                                 |  |  |
| APR/MAY/JUNE          | 5             | 0         | 0             | APR/MAY/JUNE          | 117                                                            | 0                                                            | 0                                                  |  |  |

| DROPPED CLUBS: 2 |     | 72 CLUBS OF 146 ADDED 1 OR MORE | GENDER DISTRIBUTION        |                |     |
|------------------|-----|---------------------------------|----------------------------|----------------|-----|
|                  |     | NEW MEMBERS                     | MALE                       | 1,337 (58.49%) |     |
|                  |     |                                 | FEMALE                     | 949 (41.51%)   |     |
| DROPPED MEMBERS  |     |                                 |                            |                |     |
| DECEASED         | 8   | CLICK HERE FOR CUMULATIVE       | TOTAL FAMILY UNIT MEMBERS  |                | 641 |
| CLUB CANCELLED   | 0   | MEMBERSHIP DATA                 | FAMILY MEMBERS PAYING HALF |                |     |
| OTHER            | 217 |                                 |                            |                | 331 |
| TOTAL            | 225 |                                 | DOLO                       |                |     |
|                  |     |                                 |                            |                |     |